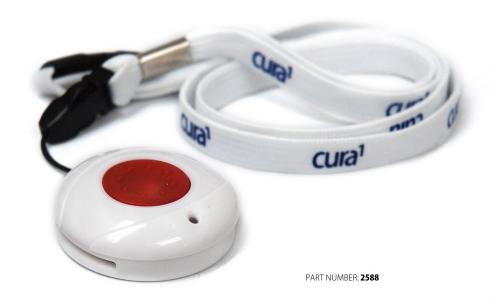

## Personal Emergency Transmitter (PET)

## **FEATURES**

Large rubber button for easy use by elderly patients.
Standard Lanyard for patient to wear around neck.
Works with single use hospital wristbands.
Changable battery with projected 1-year life.
Splash resistant.

## **TECHNICAL SPECIFICATIONS**

Operating frequency 433.92MHz
Operating Range: 30m line of sight
Power Supply: 12V 27A Alkaline Battery
Battery Life: >1 year (depends on usage)
Dimensions: 42mm diameter, 12mm thick